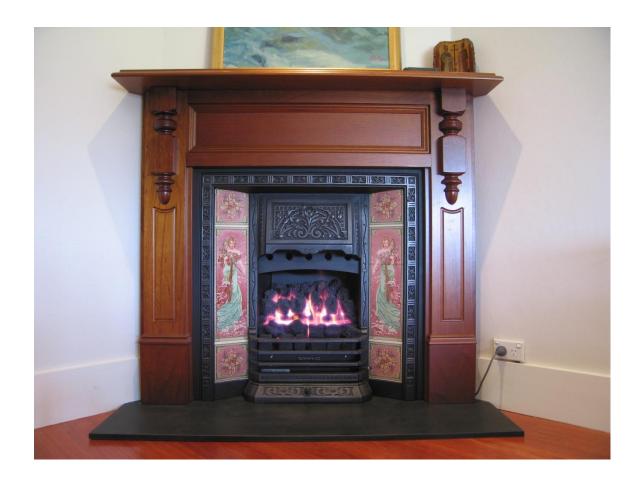

## **Annandale**

"Wonderfire" Fan Box Coal Gas Fire in a Victorian Arch Grate (VA1) Carrara Marble Fireplace Surround - Restored Original Tiled Hearth –6x6" Victorian Prints