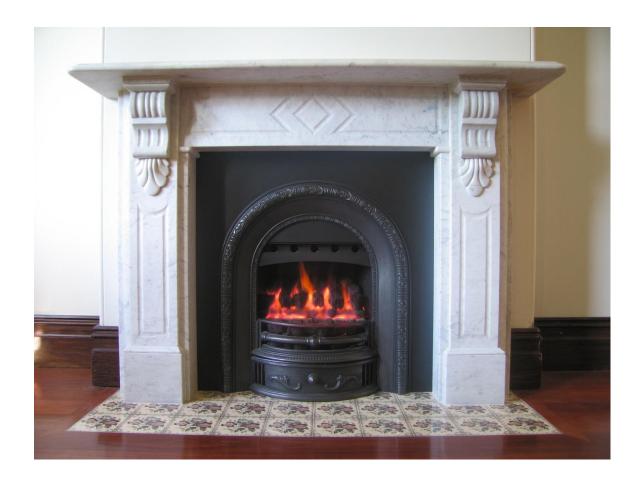

## **Annandale**

"Wonderfire" Fan Box Coal Gas Fire in a Victorian Arch Grate (VA1) Carrara Marble Fireplace Surround - Restored Original Tiled Hearth –6x6" Victorian Prints