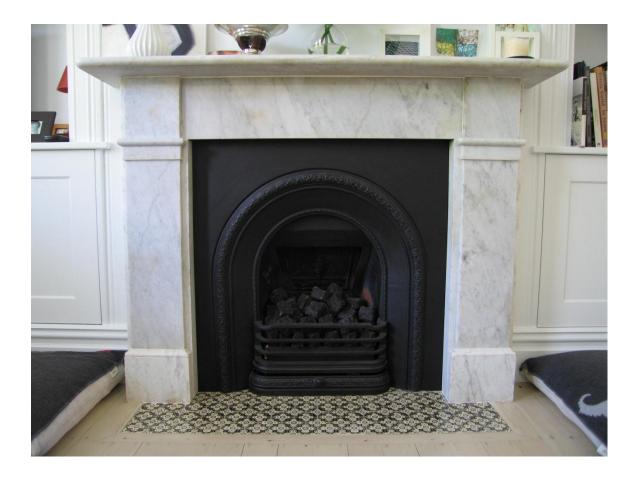

## Glebe

"Wonderfire" Fan Box Coal Gas Fire in Reproduction Arch Grate Carrara Marble Fireplace Surround (Custom Classic) – Restored Original Carrara Marble hearth