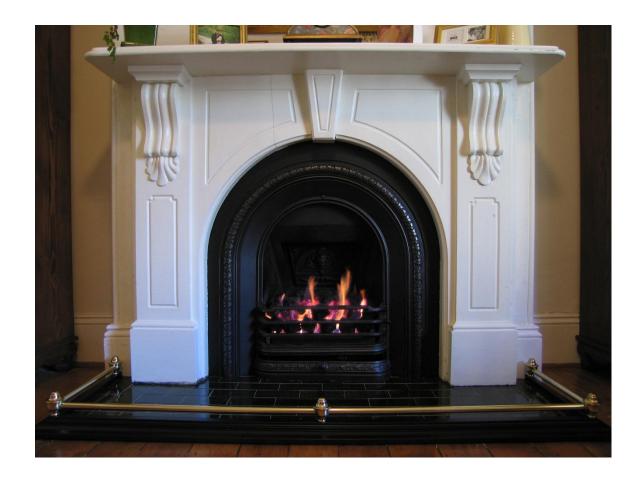

## Glebe

"Wonderfire" Fan Box Coal Gas Fire in Reproduction Arch Grate Carrara Marble Fireplace Surround (Custom Classic) – Restored Original Carrara Marble hearth