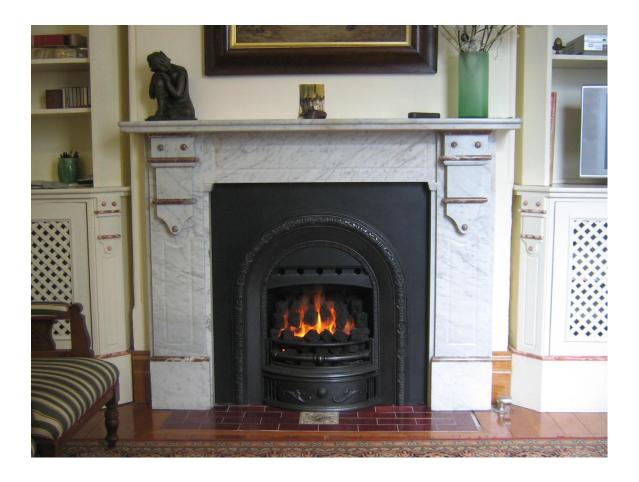

## Kirribilli

Carrara Marble Fireplace Surround & Fender – Restored Original High Polish Victorian Arch Grate with Coal Gas Fire – Nectre 420c Polished Black Granite Hearth