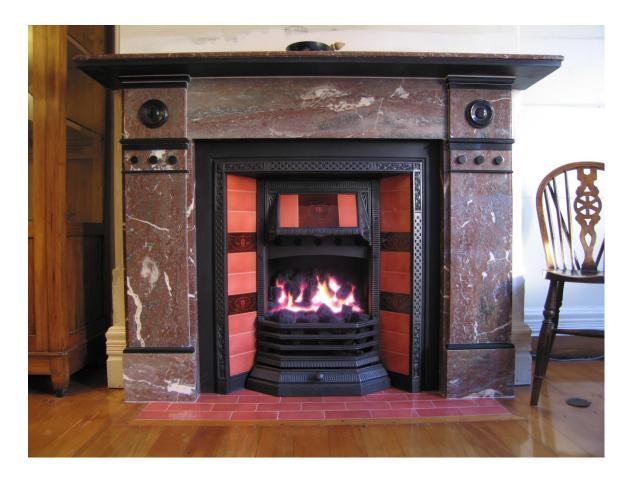

## **Annandale**

"Wonderfire" Fan Box Coal Gas Fire in a Victorian Arch Grate (VA1) Carrara Marble Fireplace Surround - Restored Original Tiled Hearth –6x6" Victorian Prints