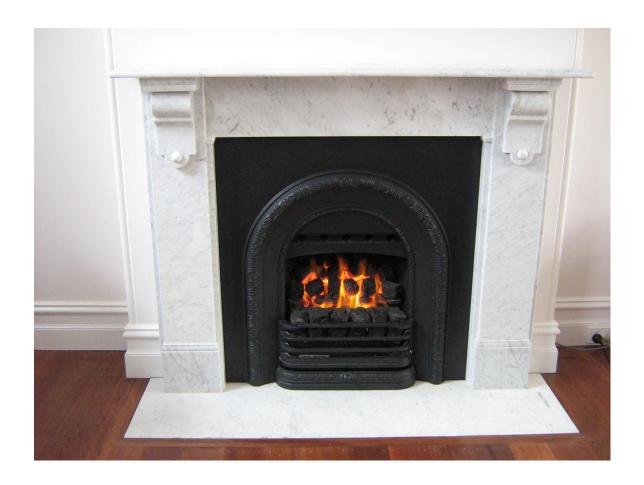

## Glebe

"Wonderfire" Fan Box Coal Gas Fire in Reproduction Arch Grate Carrara Marble Fireplace Surround (Custom Classic) – Restored Original Carrara Marble hearth