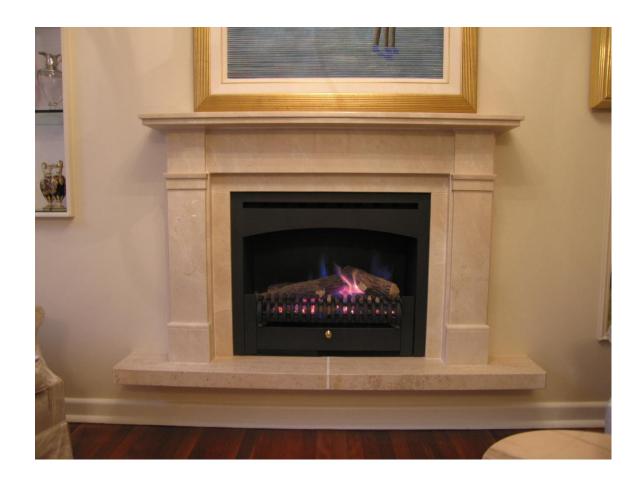

## St Ives

"The Grand" Fan Box Log Gas Fire Marble Fireplace Surround (Custom) - Reproduction