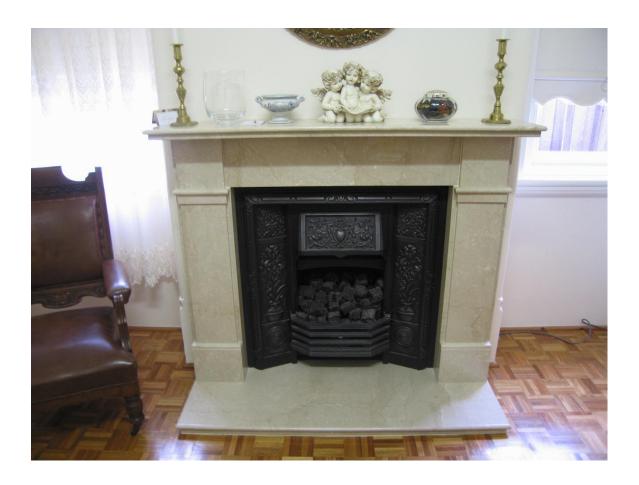

## Haberfield

"Nectre 420c" Fan Box Coal Gas Fire in a Restored Original Tile Grate Marble Fireplace Surround (Custom) – Reproduction Marble Hearth