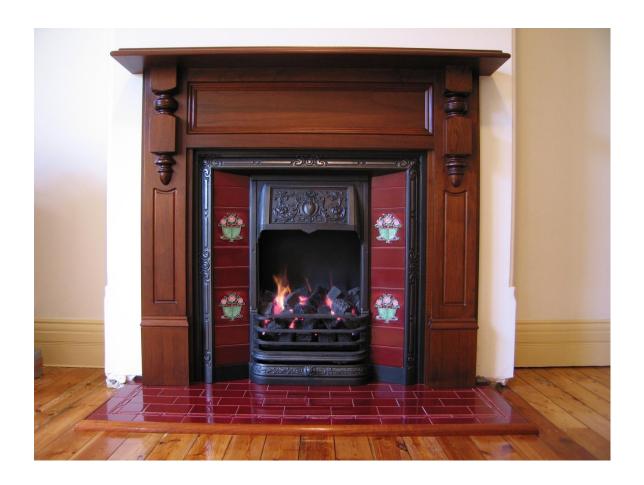

## **Strathfield**

"Wonderfire" Fan Box Coal Gas Fire in a Restored Original Tile Grate Polished Timber Fireplace Surround (Single Column) - Reproduction Fascia Tiles – Reproduction Victorian Prints with Honed Granite Hearth