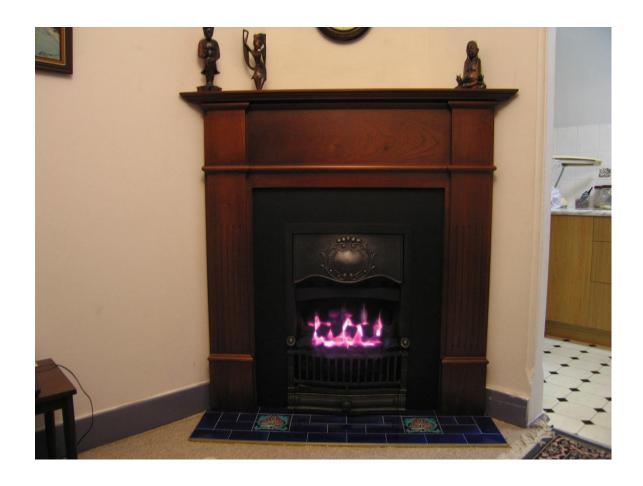

## Haberfield

"Nectre 420c" Coal Gas Fire in a Restored Original Tile Grate Polished Timber Fireplace Surround (Single Column) - Reproduction Fascia & Hearth Tiles – Reproduction