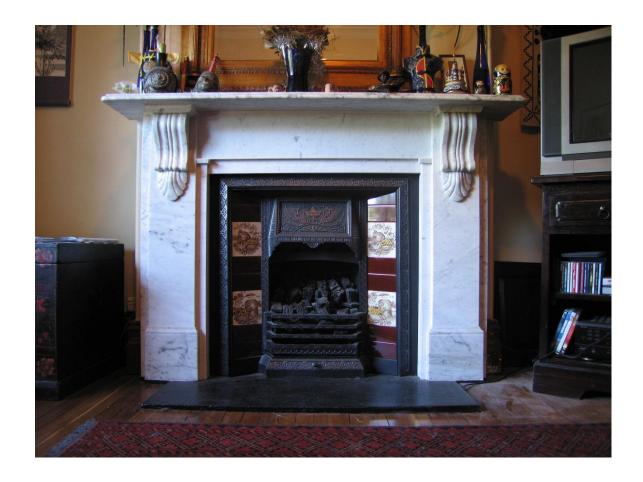

# **Paddington**

Carrara Fireplace Surround – Restored Original Victorian Arch Grate (Repro Daisy Big Back) – with Nectre 420c Gas Fire Hearth Tiles – Reproduction 6x6" Vict Print