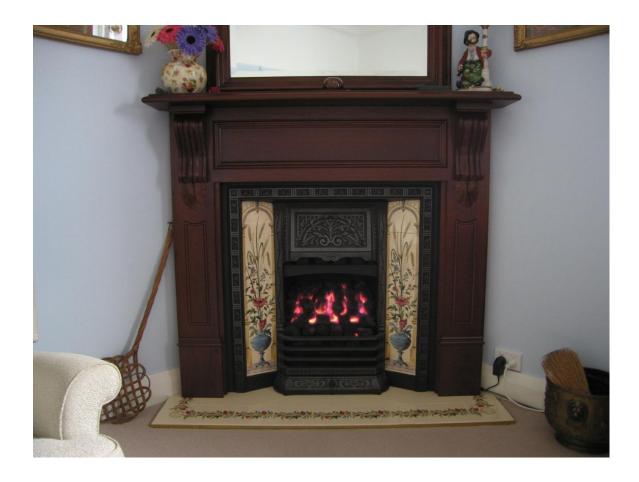

## Glebe

"Nectre 420c" Coal Gas Fire in an Original Vict Arch Grate (with Big Back) Tiled Hearth –6x3" with Brass Fender Painted Timber Fireplace Surround - Restored Original