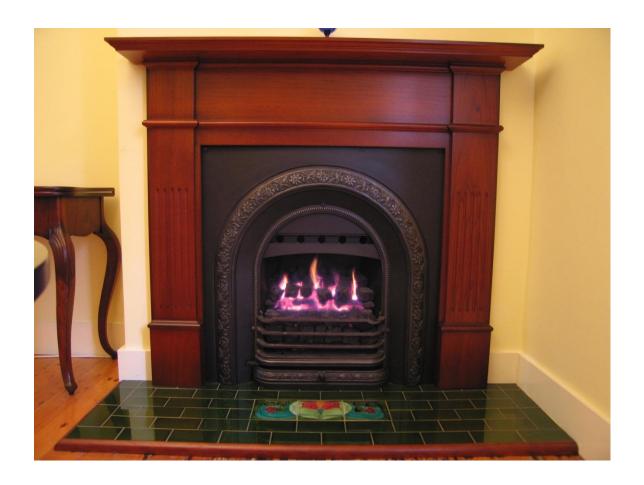

## **Annandale**

"Wonderfire" Fan Box Coal Gas Fire in a Reproduction Arch Grate (VA1) Raw Timber Fireplace Surround (Rebated) - Reproduction Honed Granite Hearth