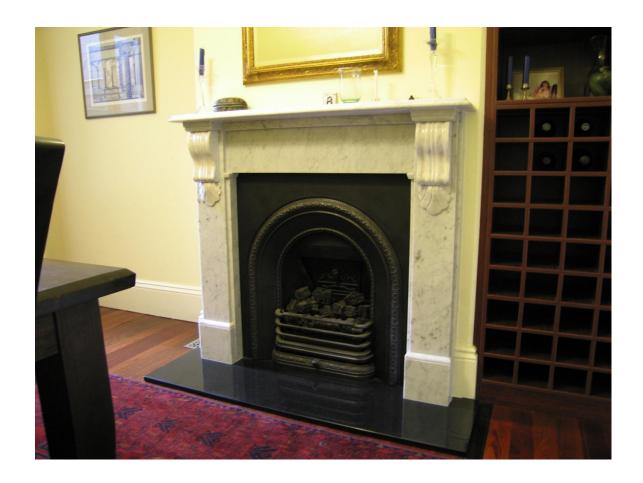

## Glebe

"Wonderfire" Fan Box Coal Gas Fire in Reproduction Arch Grate Carrara Marble Fireplace Surround (Custom Classic) – Restored Original Carrara Marble hearth