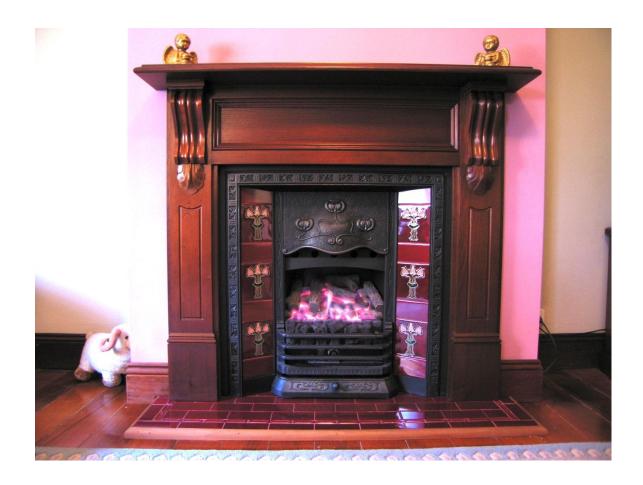

## **Annandale**

"Wonderfire" Fan Box Coal Gas Fire in a Victorian Arch Grate (VA1) Carrara Marble Fireplace Surround - Restored Original Tiled Hearth –6x6" Victorian Prints