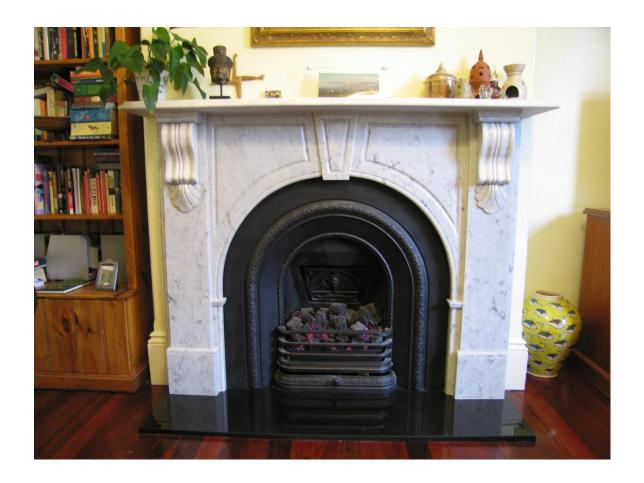

## **Annandale**

"Wonderfire" Fan Box Coal Gas Fire in a Victorian Arch Grate (VA1) Carrara Marble Fireplace Surround - Restored Original Tiled Hearth –6x6" Victorian Prints