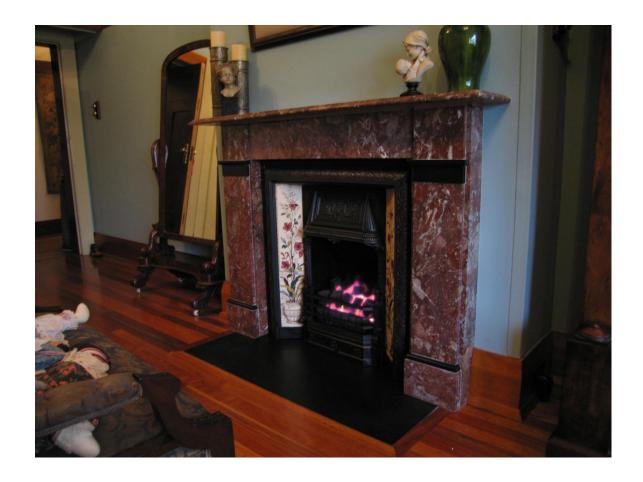

#### **Burwood**

"Wonderfire" Coal Gas Fire in a Restored Original Tile Grate Rouge Marble Fireplace Surround (Black Trim) – Restored Original Polished Black Granite Hearth