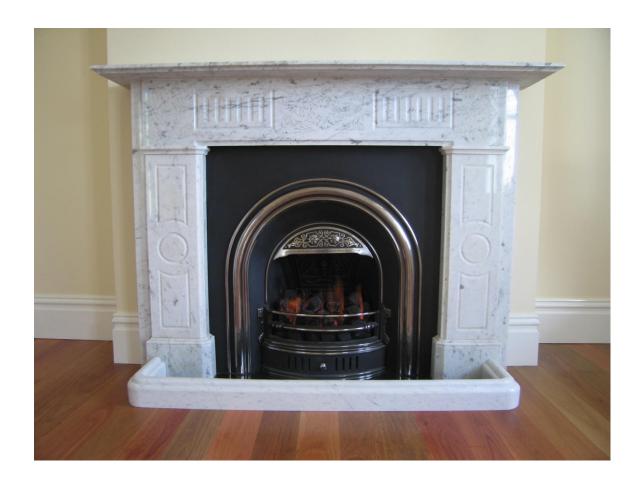

## Kirribilli

Carrara Marble Fireplace Surround & Fender – Restored Original High Polish Victorian Arch Grate with Coal Gas Fire – Nectre 420c Polished Black Granite Hearth