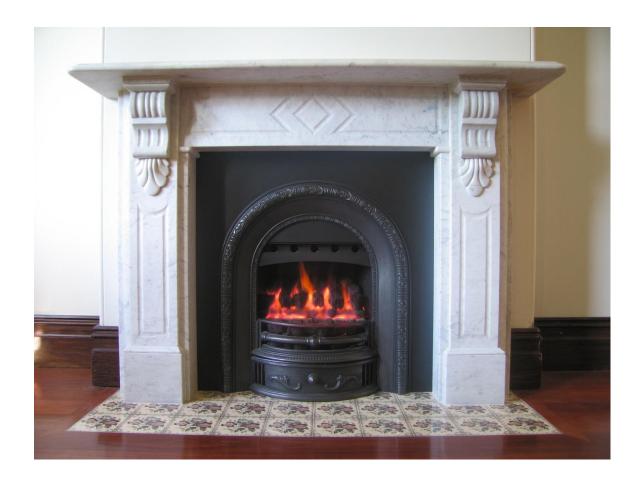

## Camperdown

"Wonderfire" Fan Box Coal Gas Fire in a Restored Original Tile Grate Carrara Marble Fireplace Surround – Restored Original Fascia Tiles – Original 6x6 Feature Tiles, Reproduction 6x3"