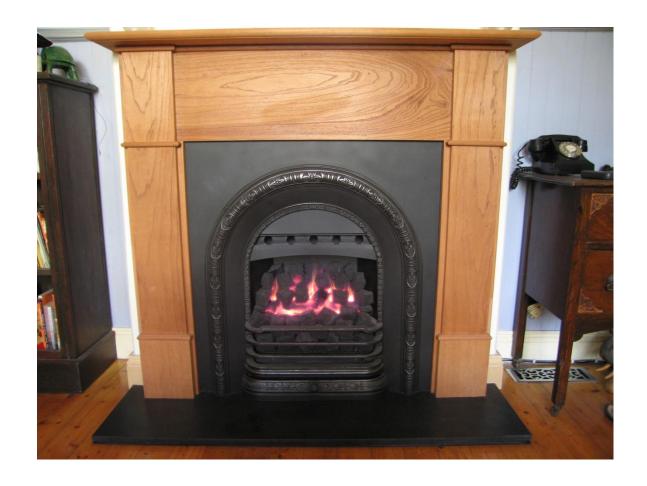

## **West Ryde**

"Wonderfire" Fan Box Coal Gas Fire in a Restored Original Dwarf Grate Polished Timber Fireplace Surround (Custom Classic) - Reproduction Hearth Tiles - Reproduction