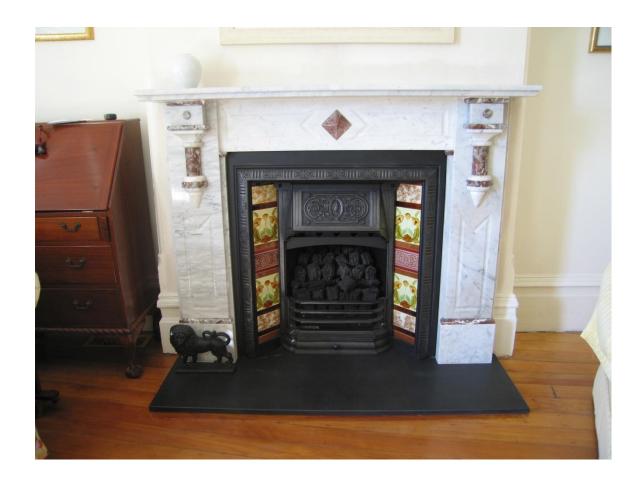

## **Annandale**

"Wonderfire" Fan Box Coal Gas Fire in a Victorian Arch Grate (VA1) Carrara Marble Fireplace Surround - Restored Original Tiled Hearth –6x6" Victorian Prints