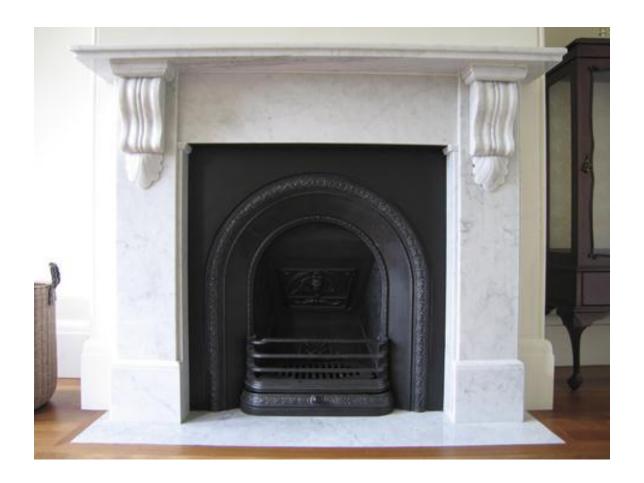

### **Annandale**

Carrara Marble Fireplace Surround - Restored Original Victorian Arch Grate (VA1) with Coal Gas Fire – Wonderfire Fan Box Tiled Hearth –6x6" Victorian Prints