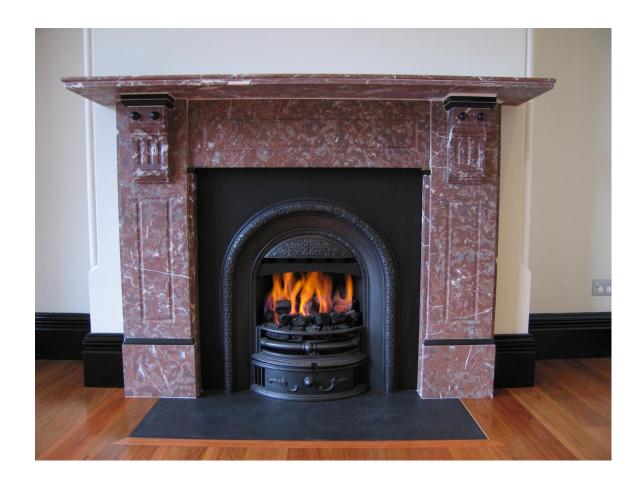

Rouge Marble Surround (Corbels w Black Trim & Carvings) – Restored Original Victorian Arch Grate (VA1) with Coal Gas Fire – Nectre 420c Fan Box Slate Stone Hearth

Carrara Marble Fireplace Surround (Vict Squ with Corbels) – Restored Original Victorian Arch Grate (VA1) with Coal Gas Fire – Nectre 420c Fan Box Slate Stone Hearth