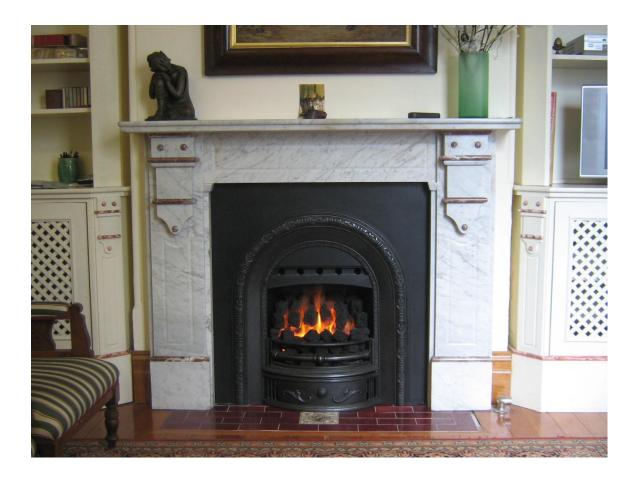

### **Balmain**

Victorian Arch Carrara Marble Fireplace Surround – Reproduction Victorian Arch Grate (Daisy) with Coal Gas Fire – Nectre 420c Polished Black Granite Hearth

### **Balmain**

Carrara Marble Fireplace Surround (Vict Squ w Corbels) – Reproduction Victorian Arch Grate (Daisy) with Coal Gas Fire – Nectre 420c Polished Black Granite Hearth

St Anne's Marble Surround (Vict Squ with Corbels) – Restored Original Victorian Arch Grate (VA1) with Coal Gas Fire – Nectre 420c Fan Box Slate Stone Hearth

Rouge Marble Surround (Corbels w Black Trim & Carvings) – Restored Original Victorian Arch Grate (VA1) with Coal Gas Fire – Nectre 420c Fan Box Slate Stone Hearth

Carrara Marble Fireplace Surround (Vict Squ with Corbels) – Restored Original Victorian Arch Grate (VA1) with Coal Gas Fire – Nectre 420c Fan Box Slate Stone Hearth