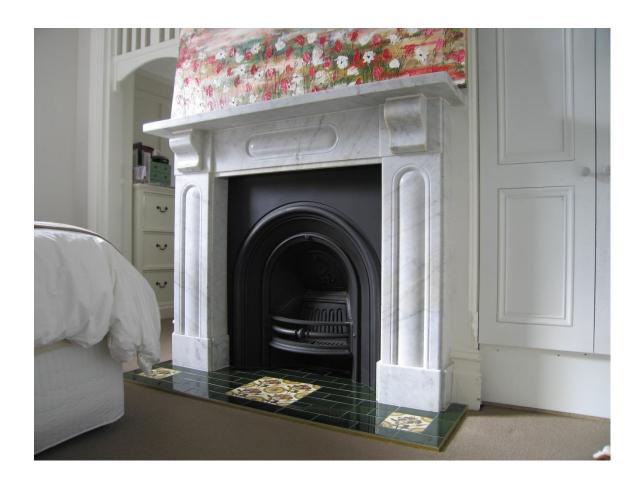

### **Neutral Bay**

Carrara Marble Fireplace Surround – Restored Original Victorian Arch Grate - Restored Original Hearth Tiles – Original 6x6" Vict Print, Reproduction 6x3"

### **Neutral Bay**

Carrara Marble Vict Arch Fireplace Surround – Restored Original Victorian Arch Grate – Reproduction Big Back Hearth Tiles – Original 6x6" Vict Print, Reproduction 6x3"