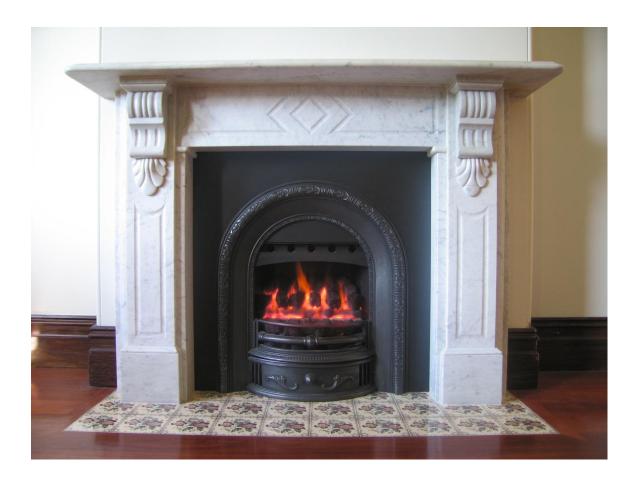

### **Balmain**

Victorian Arch Carrara Marble Fireplace Surround – Reproduction Victorian Arch Grate (Daisy) with Coal Gas Fire – Nectre 420c Polished Black Granite Hearth