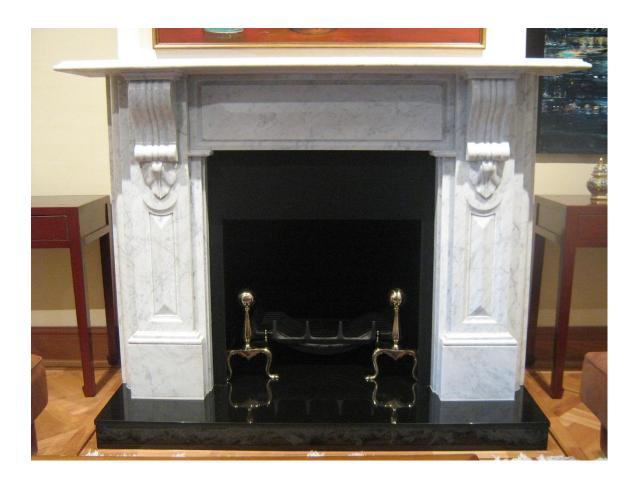

Carrara Marble Fireplace – Reproduction Victorian Arch Big Back Grate (Daisy) Carrara Marble Hearth

Carrara Marble Fireplace Surround – Restored Original Custom Black Steel Fascia with Fire Grate & Brass Dogs Polished Black Granite Hearth