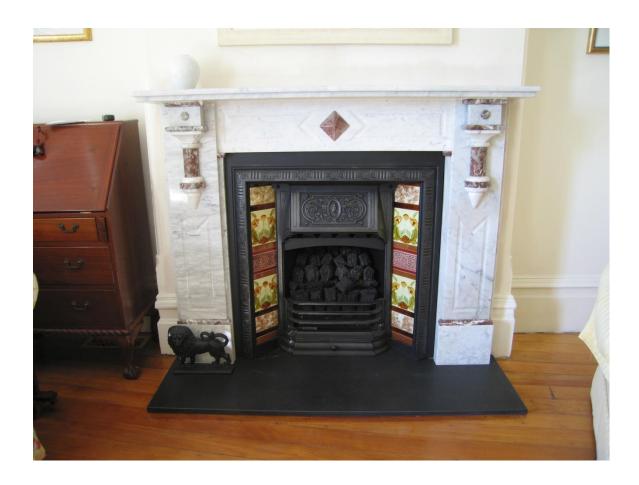

#### **Stanmore**

Carrara Marble Fireplace (Rouge Trim & Buttons) – Restored Original Tile Register Grate (Restored Original) – with Nectre 420c Coal Gas Fan Box Cast Iron Facia with Reproduction 6x3" Hearth Tiles

#### **Stanmore**

Carrara Marble Fireplace (Rouge Trim & Buttons) – Restored Original Tile Register Grate (Restored Original) with Nectre 420c Coal Gas Fan Box Cast Iron Facia with Reproduction 6x3" Hearth Tiles