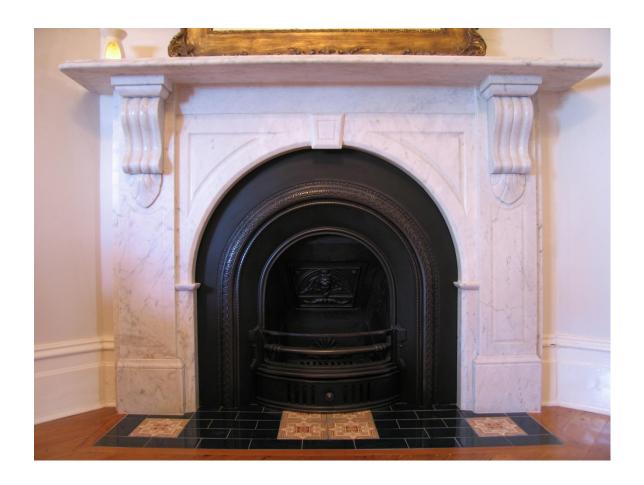

### **Annandale**

Carrara Marble Fireplace Surround - Restored Original Victorian Arch Grate (VA1) with Coal Gas Fire – Wonderfire Fan Box Tiled Hearth –6x6" Victorian Prints