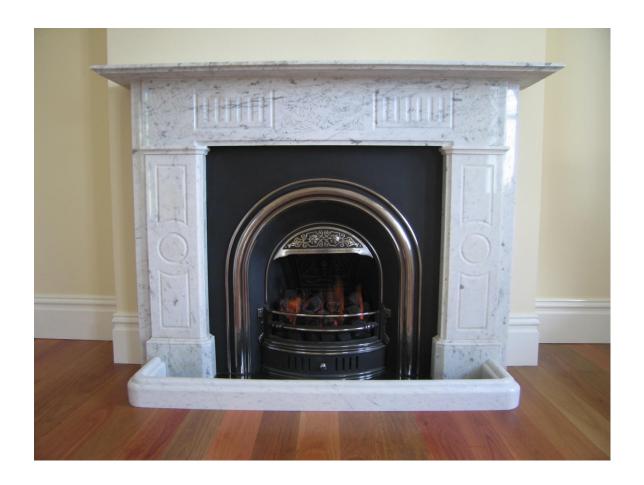

### **Annandale**

Carrara Marble Fireplace Surround - Restored Original Victorian Arch Grate (VA1) with Coal Gas Fire – Wonderfire Fan Box Tiled Hearth –6x6" Victorian Prints