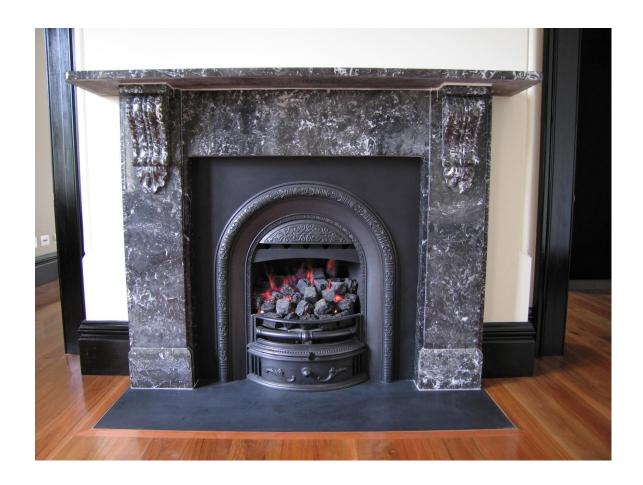

### **Hunters Hill**

Black Marble – Restored Original Horse Shoe Register Grate Honed Black Granite Hearth