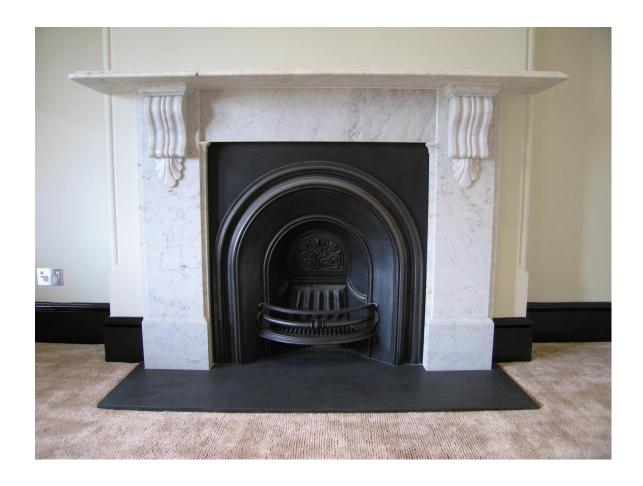

### **Annandale**

Carrara Marble Fireplace Surround - Restored Original Victorian Arch Grate (VA1) with Coal Gas Fire – Wonderfire Fan Box Tiled Hearth –6x6" Victorian Prints