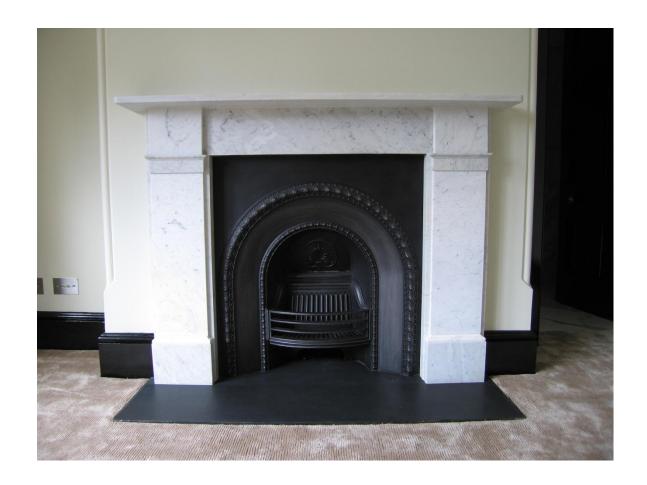

Carrara Marble Surround (Vict with Corbels) – Restored Original Victorian Arch Grate – Restored Original Slate Stone Hearth

Carrara Marble Fireplace Surround – Restored Original Victorian Arch Grate (Falkirk) – Restored Original Slate Stone Hearth