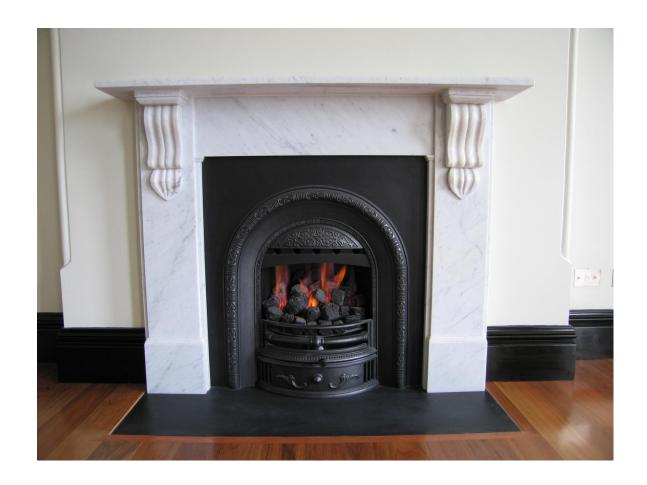

Carrara Marble Surround (Vict with Corbels) – Restored Original Victorian Arch Grate – Restored Original Slate Stone Hearth

Carrara Marble Fireplace Surround – Restored Original Victorian Arch Grate (Falkirk) – Restored Original Slate Stone Hearth