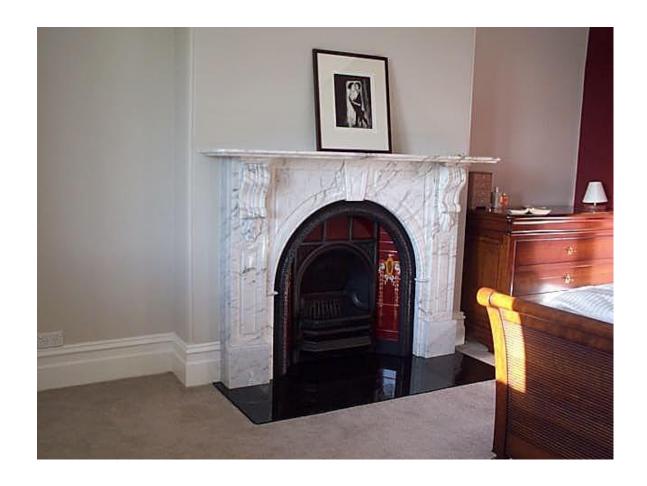

### **Annandale**

Carrara Marble Fireplace Surround - Restored Original Victorian Arch Grate (VA1) with Coal Gas Fire – Wonderfire Fan Box Tiled Hearth –6x6" Victorian Prints