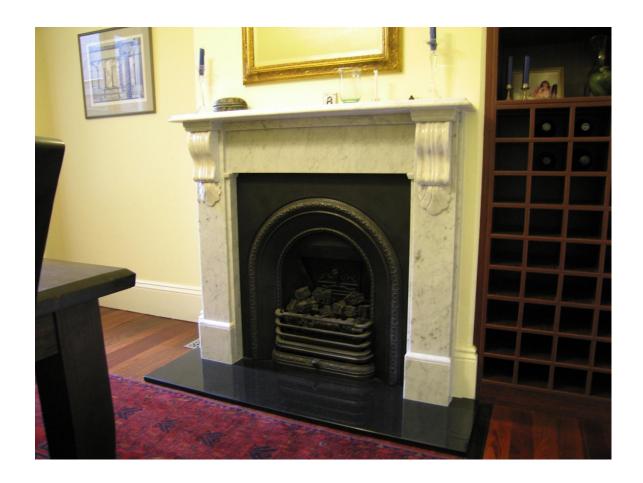

### **Annandale**

Carrara Marble Fireplace Surround - Restored Original Victorian Arch Grate (VA1) with Coal Gas Fire – Wonderfire Fan Box Tiled Hearth –6x6" Victorian Prints