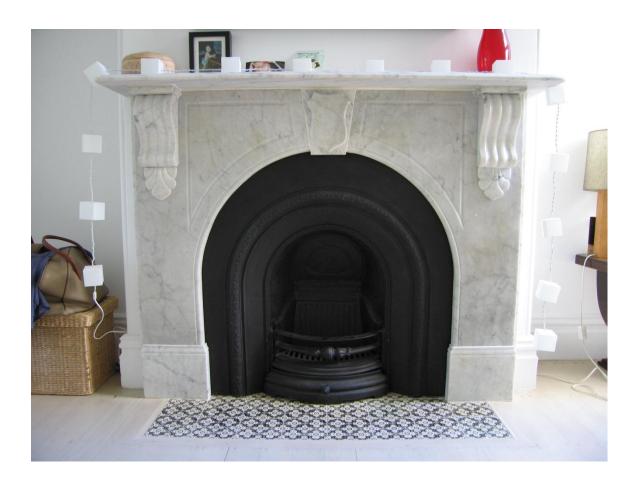

### **Balmain**

Victorian Arch Carrara Marble Fireplace Surround – Reproduction Victorian Arch Grate (Daisy) with Coal Gas Fire – Nectre 420c Polished Black Granite Hearth

### **Balmain**

Carrara Marble Fireplace Surround (Vict Squ w Corbels) – Reproduction Victorian Arch Grate (Daisy) with Coal Gas Fire – Nectre 420c Polished Black Granite Hearth

St Anne's Marble Surround (Vict Squ with Corbels) – Restored Original Victorian Arch Grate (VA1) with Coal Gas Fire – Nectre 420c Fan Box Slate Stone Hearth