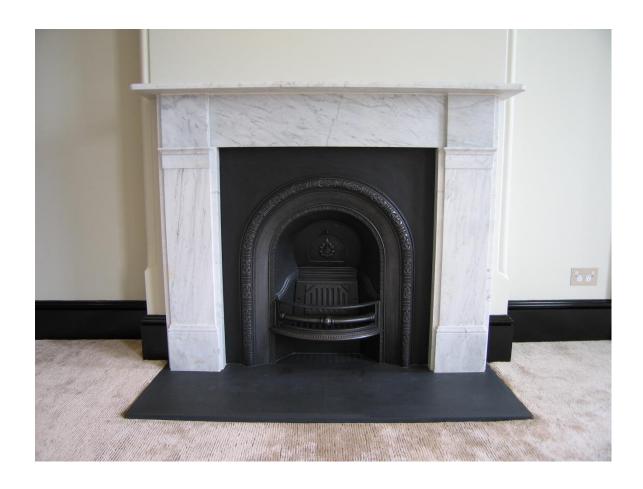

Carrara Marble Fireplace Surround – Restored Original Victorian Arch Grate (VA1) – Reproduction Slate Stone Hearth