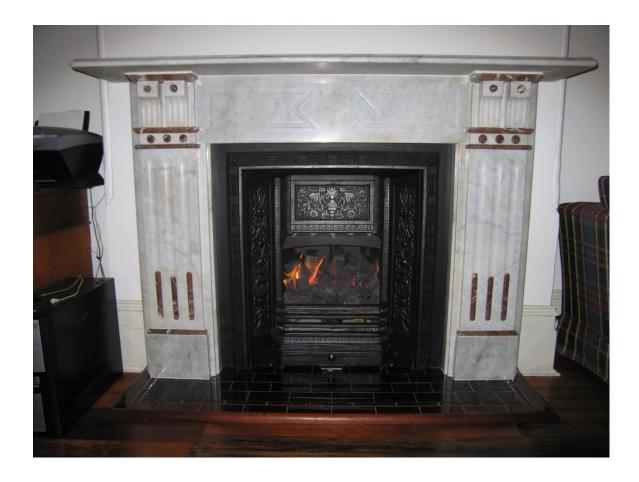

### **Balmain**

Carrara Fireplace Surround (Federation w Rouge Trim) – Restored Original Arch Grate (VA1) – with Wonderfire Fan Box Hearth Tiles – Reproduction 6x3" & 6x6" Feature Tile