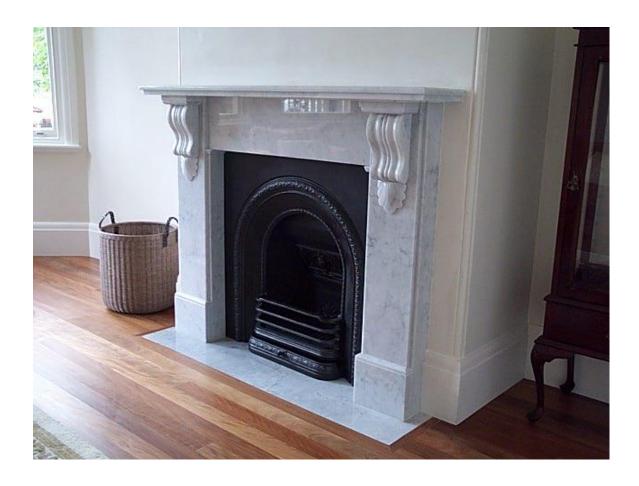

### **Annandale**

Carrara Marble Fireplace Surround - Restored Original Victorian Arch Grate (VA1) with Coal Gas Fire – Wonderfire Fan Box Tiled Hearth –6x6" Victorian Prints