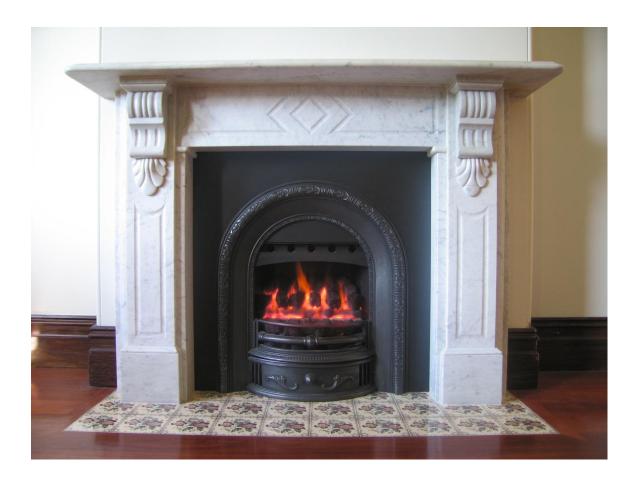

### **Annandale**

Carrara Marble Fireplace Surround - Restored Original Victorian Arch Grate (VA1) with Coal Gas Fire – Wonderfire Fan Box Tiled Hearth –6x6" Victorian Prints