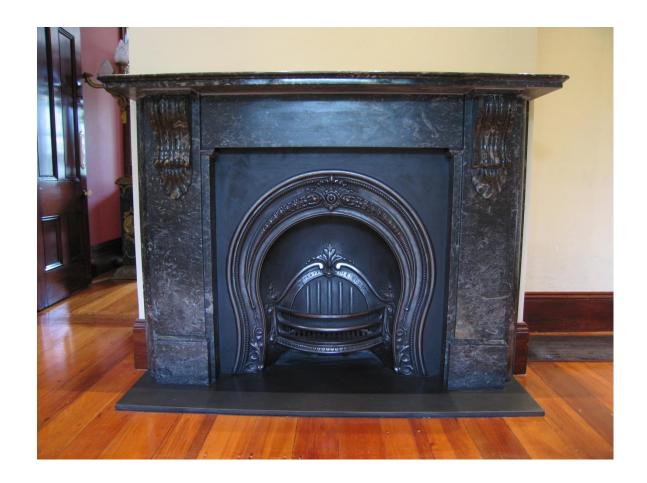

### **Hunters Hill**

Black Marble – Restored Original Horse Shoe Register Grate Honed Black Granite Hearth