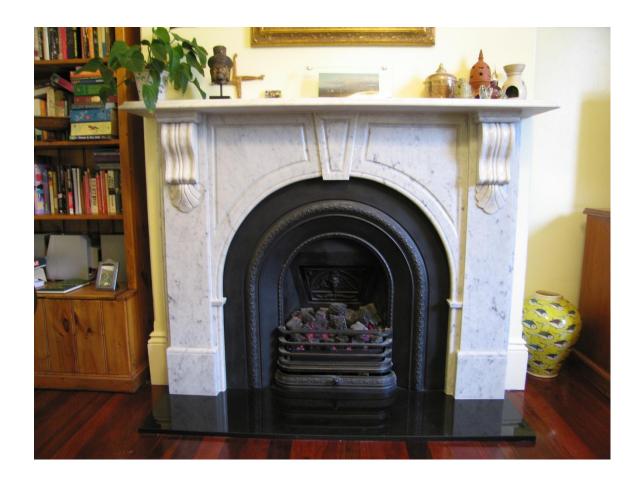

### **Balmain**

Victorian Arch Carrara Marble Fireplace Surround – Reproduction Victorian Arch Grate (Daisy) with Coal Gas Fire – Nectre 420c Polished Black Granite Hearth