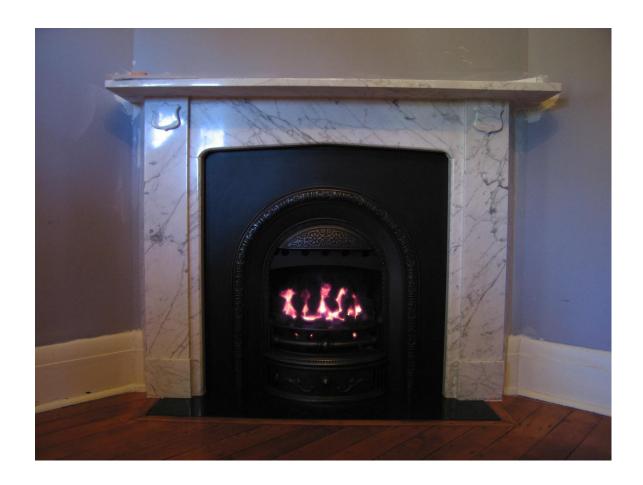

Carrara Marble Surround (Vict with Corbels) – Restored Original Victorian Arch Grate – Restored Original Slate Stone Hearth

Carrara Marble Fireplace Surround – Restored Original Victorian Arch Grate (Falkirk) – Restored Original Slate Stone Hearth

Carrara Marble Fireplace Surround – Restored Original Victorian Arch Grate (VA1) – Reproduction Slate Stone Hearth