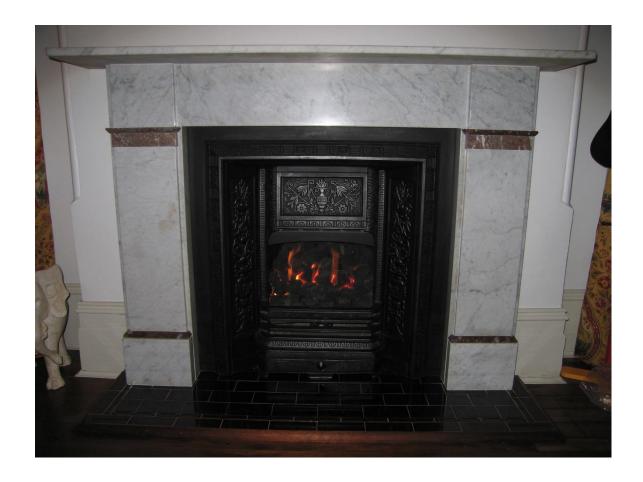

Rouge Marble Surround (Corbels w Black Trim & Carvings) – Restored Original Victorian Arch Grate (VA1) with Coal Gas Fire – Nectre 420c Fan Box Slate Stone Hearth

Carrara Marble Fireplace Surround (Vict Squ with Corbels) – Restored Original Victorian Arch Grate (VA1) with Coal Gas Fire – Nectre 420c Fan Box Slate Stone Hearth

Carrara Marble Surround (Vict with Corbels) – Restored Original Victorian Arch Grate – Restored Original Slate Stone Hearth

Carrara Marble Fireplace Surround – Restored Original Victorian Arch Grate (Falkirk) – Restored Original Slate Stone Hearth