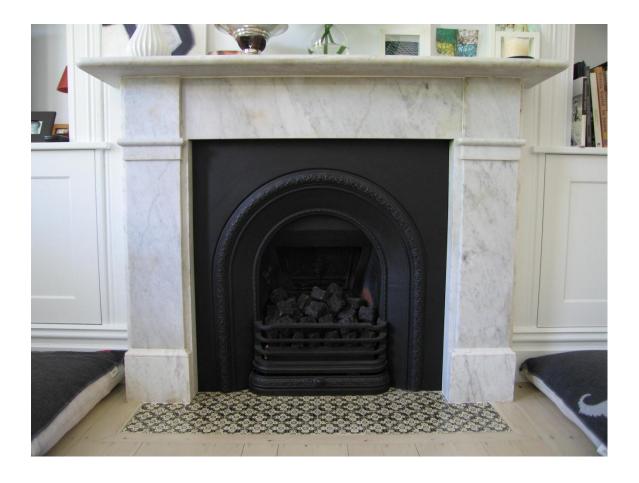

### **Balmain**

Carrara Marble Fireplace Surround (Vict Squ w Corbels) – Reproduction Victorian Arch Grate (Daisy) with Coal Gas Fire – Nectre 420c Polished Black Granite Hearth

St Anne's Marble Surround (Vict Squ with Corbels) – Restored Original Victorian Arch Grate (VA1) with Coal Gas Fire – Nectre 420c Fan Box Slate Stone Hearth

Rouge Marble Surround (Corbels w Black Trim & Carvings) – Restored Original Victorian Arch Grate (VA1) with Coal Gas Fire – Nectre 420c Fan Box Slate Stone Hearth

Carrara Marble Fireplace Surround (Vict Squ with Corbels) – Restored Original Victorian Arch Grate (VA1) with Coal Gas Fire – Nectre 420c Fan Box Slate Stone Hearth