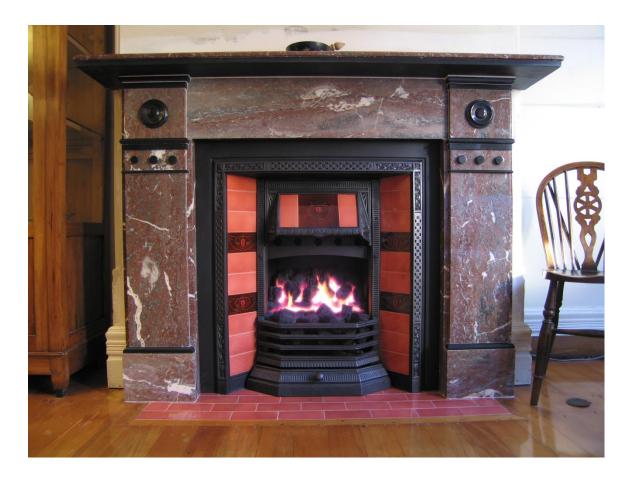

### Kirribilli

Carrara Marble Fireplace Surround & Fender – Restored Original High Polish Victorian Arch Grate with Coal Gas Fire – Nectre 420c Polished Black Granite Hearth

Rouge Marble Fireplace Surround - Restored Original
Tile Register Grate (No.340) with Coal Gas Fire – Wonderfire Fan Box
Fascia & Hearth Tiles –6x3" Victorian Prints